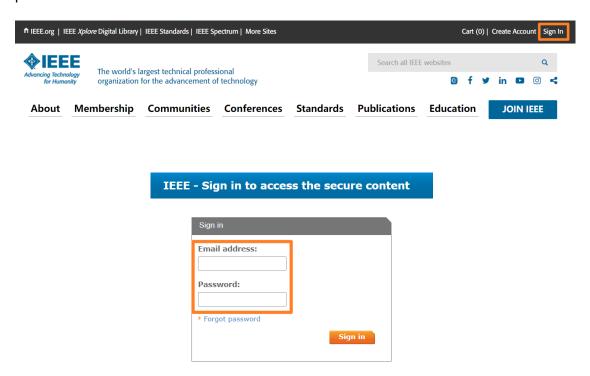

#### STEP 2:

Click on **Sign In** in the upper right corner of the web page and enter your account and password.