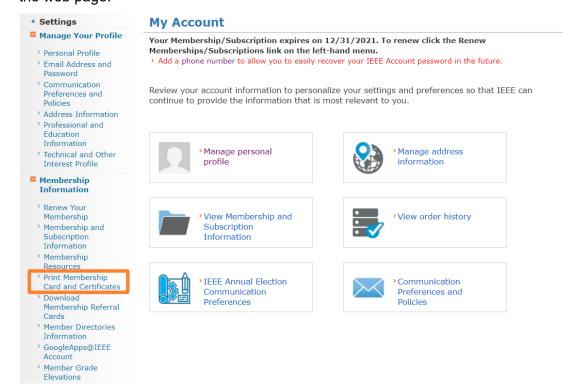

#### STEP 4:

Click on **Print Membership Card and Certificates** in the navigation tree on the left of the web page.